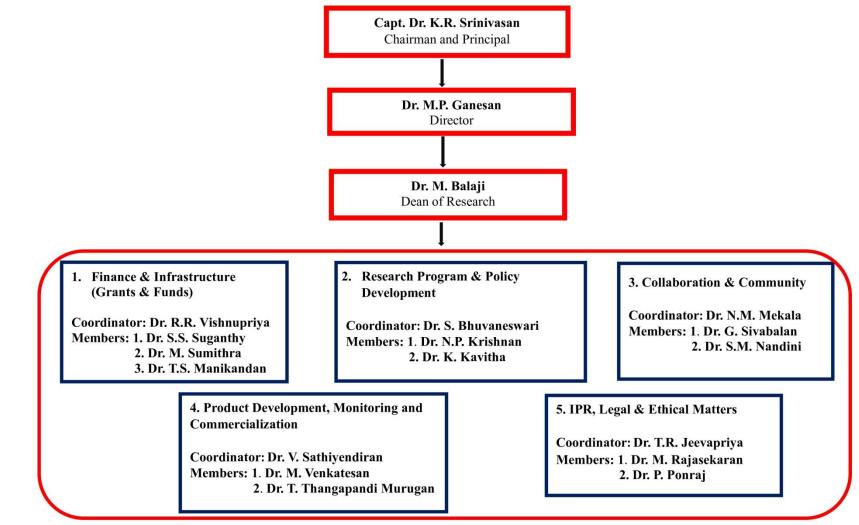

### STRUCTURE OF RESEARCH AND DEVELOPMENT CELL

(A linguistic Minority Co-educational Institution) (Affiliated to Madurai Kamaraj University and Re-accredited with 'B+' grade by NAAC) Vilachery Main Road, Pasumalai (P.O.), Madurai – 625004.

#### MINUTES

The following faculty members were nominated and the Principal with the consent of our college management gave nomination order to them.

| S.No | Members                                                                                                                    | Designation                                                                |
|------|----------------------------------------------------------------------------------------------------------------------------|----------------------------------------------------------------------------|
| 1    | <b>Dr. M.P.Ganesan</b><br>Assistant Professor, PG and Research Department of English,<br>Sourashtra College, Madurai-4     | Director                                                                   |
| 2    | <b>Dr. R.R. Vishnupriya</b><br>Assistant Professor, Research Department of Commerce,_Sourashtra<br>College, Madurai-4      | <b>Coordinator</b> , Finance &<br>Infrastructure (Grants &<br>Funds)       |
| 3    | <b>Dr. S.S. Suganthy</b><br>Assistant Professor, Research Department of Commerce,_Sourashtra<br>College, Madurai-4         | Member                                                                     |
| 4    | <b>Dr. M. Sumithra</b><br>Assistant Professor, PG and Research Department of English,<br>Sourashtra College, Madurai-4     | Member                                                                     |
| 5    | Dr. T.S.Manikandan<br>Assistant Professor of Chemistry, Sourashtra College, Madurai-4                                      | Member                                                                     |
| 6    | <b>Dr. S. Bhuvaneswari</b><br>Assistant Professor, PG and Research Department of English,<br>Sourashtra College, Madurai-4 | Coordinator,<br>Research Program &<br>Policy Development                   |
| 7    | Dr. N.P.Krishnan<br>Assistant Professor of Chemistry, Sourashtra College, Madurai-4                                        | Member                                                                     |
| 8    | <b>Dr. K. Kavitha</b><br>Assistant Professor, PG and Research Department of English,<br>Sourashtra College, Madurai-4      | Member                                                                     |
| 9    | <b>Dr. N.M. Mekala</b><br>Assistant Professor, Research Department of Commerce, Sourashtra<br>College, Madurai-4.          | Coordinator,<br>Collaboration &<br>Community                               |
| 10   | <b>Dr. G. Sivabalan</b><br>Assistant Professor, PG and Research Department of English,<br>Sourashtra College, Madurai-4    | Member                                                                     |
| 11   | <b>Dr. S.M. Nandini</b><br>Assistant Professor, PG and Research Department of English,<br>Sourashtra College, Madurai-4    | Member                                                                     |
| 1    | <b>Dr. V. Sathiyendiran</b><br>Associate Professor and Head. Department of Chemistry, Sourashtra<br>College, Madurai-4     | Coordinator, Produc<br>Development,<br>Monitoring and<br>Commercialization |

| 13 | <b>Dr. M. Venkatesan</b><br>Associate Professor and Head. Department of Botany, Sourashtra<br>College, Madurai-4           | Member                                       |
|----|----------------------------------------------------------------------------------------------------------------------------|----------------------------------------------|
| 14 | <b>Dr. T.Thangapandi Murugan</b><br>Assistant Professor, Research Department of Commerce, Sourashtra<br>College, Madurai-4 | Member                                       |
| 15 | Dr. T.R. Jeevapriya<br>Assistant Professor, Research Department of BBA, Sourashtra College,<br>Madurai-4                   | Coordinator, IPR,<br>Legal & Ethical Matters |
| 16 | Dr. M. Rajasekaran<br>Assistant Professor of Chemistry, Sourashtra College, Madurai-4                                      | Member                                       |
| 17 | <b>Dr.P.Ponraj</b><br>Assistant Professor, Research Department of Commerce, Sourashtra<br>College, Madurai-4               | Member                                       |